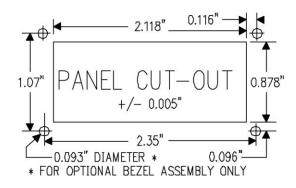

## PANEL CUTOUT DETAIL

#### **SPECIFICATIONS**

SIZE: 2.17"L x 0.92"W x .1"H

MOUNTING: Mounting through 2.12"W x 0.88"H

rectangular opening with a retaining

clip or bezel option.

See physical configuration

POWER: 4-20mA loop powered