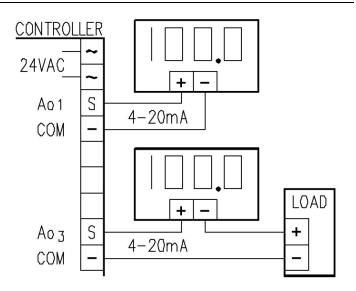

## TYPICAL CONTROLLER OUTPUT APPLICATION

The DIM3 can be connected to the 4-20mA output of a controller or in series with the controller and load device