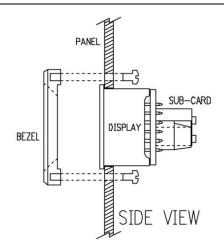

INPUT SIGNAL: 4-20mA INPUT IMPEDANCE:  $\leq 91\Omega$ 

LCD DISPLAY: Datal part # DMS-30LCD

0.4" high 3 1/2 digit LED module

OUTPUT: 3 ½ digit display with optional

Decimal point setting

ADJUSTMENTS: Zero & span ± 20%

ACCURACY: 0.1% with linear input signal

AMBIENT TEMPATURE: 0 to 60°C

### ORDERING INFORMATION

## DIM3-LP/XXX/XXX-XXX

Display RangeDecimal Position Option



## PHYSICAL CONFIGURATION



# APPLICATION 1 TWO WIRE HOOK UP



The DIM3 can be connected in series with the 4-20mA transmitter and load device in a standard two wire hook-up configuration.

## APPLICATION 2 4 WIRE HOOK UP



The DIM3 can be connected in series with the four wire 4-20mA transmitter and the load device. The DIM3-LP draws its power from the 4-20mA loop transmitter.

## **BEZEL MOUNTING DETAIL**



## PANEL CUTOUT DETAIL



## TYPICAL CONTROLLER OUTPUT APPLICATION



The DIM3 can be connected to the 4-20mA output of a controller or in series with the controller and load device