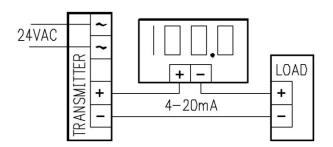

# APPLICATION 1 TWO WIRE HOOK UP

The DIM3 can be connected in series with the 4-20mA transmitter and load device in a standard two wire hook-up configuration.

The DIM3-LP is a 2 wire panel meter that connects in series with the DC power supply, 4-20mA transmitter, and the load device. The display used on the DIM3-LP is Datel's DMS-30 series digital LCD panel meter. A sub-board is attached to the back of the meter that houses the voltage regulator and input scaling circuitry. No external or separate power supply is required other than the 4-20mA loop transmitter supply. The meter is factory calibrated to your specifications, however ZERO and SPAN potentiometers are available for field adjustments. See field calibration and adjustments for instructions.