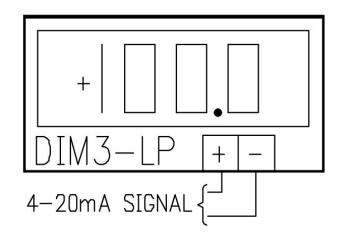

## WIRING CONFIGURATION

The DIM3-LP is a 2 wire panel meter that connects in series with the DC power supply, 4-20mA transmitter, and the load device. The display used on the DIM3-LP is Datel's DMS-30 series digital LCD panel meter. A sub-board is attached to the back of the meter that houses the voltage regulator and input scaling circuitry. No external or separate power supply is required other than the 4-20mA loop transmitter supply. The meter is factory calibrated to your specifications, however ZERO and SPAN potentiometers are available for field adjustments. See field calibration and adjustments for instructions.