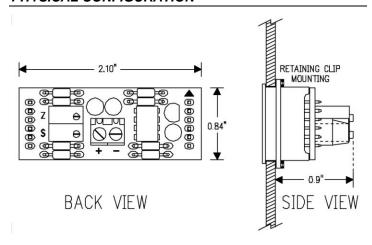

## PHYSICAL CONFIGURATION

#### **SPECIFICATIONS**

SIZE: 2.17"L x 0.92"W x .1"H

MOUNTING: Mounting through 2.12"W x 0.88"H

rectangular opening with a retaining

clip or bezel option.

See physical configuration

POWER: 4-20mA loop powered