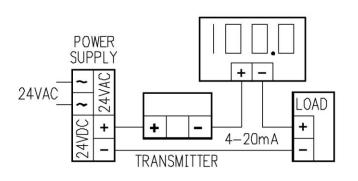

## APPLICATION 2 4 WIRE HOOK UP

The DIM3 can be connected in series with the four wire 4-20mA transmitter and the load device. The DIM3-LP draws its power from the 4-20mA loop transmitter.

## TYPICAL CONTROLLER OUTPUT APPLICATION

The DIM3 can be connected to the 4-20mA output of a controller or in series with the controller and load device